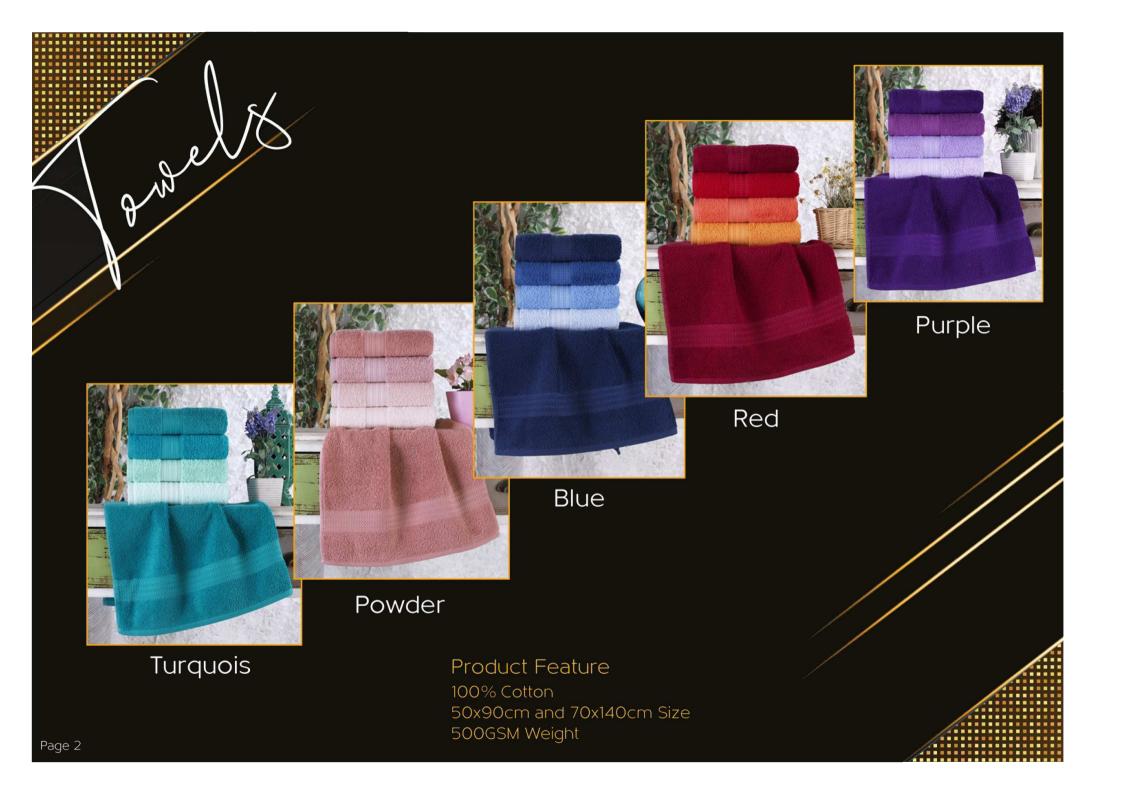

### Product Feature

Turquois

Green

Fucshia

Product Feature

100% Cotton 500GSM Weight Man and Woman S-L-XL-XXL Size