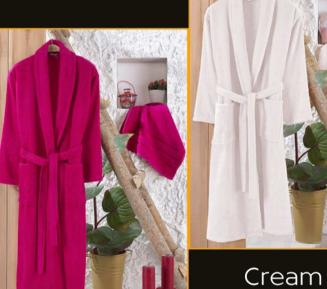

### Product Feature

Turquois

Green

Fucshia

Product Feature

100% Cotton 500GSM Weight Man and Woman S-L-XL-XXL Size