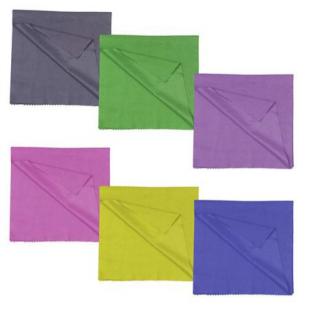

### Product Feature

Microfiber Fabric 30x30 - 30x50 - 45x65 - 50x70cm Different Size and Colors

Dinosaur

Bear Beige

Bear Cream

Dog