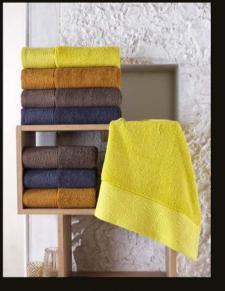

### Product Feature

Turquois

Green

Fucshia

Product Feature

100% Cotton 500GSM Weight Man and Woman S-L-XL-XXL Size