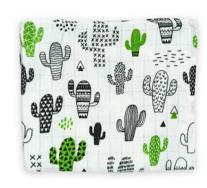

### Product Feature

100% Cotton Towel Fabric Embriodered Pattern Ultra Soft Touch 100x100cm Size Different Models and Colors Mudin

Cactus

Owl

Heart

Ship

Stars