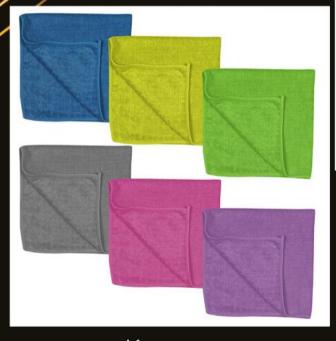

### Product Feature

Microfiber Fabric 30x30 - 30x50 - 45x65 - 50x70cm Different Size and Colors

Dinosaur

Bear Beige

Bear Cream

Dog