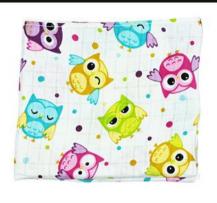

### Product Feature

100% Cotton Towel Fabric Embriodered Pattern Ultra Soft Touch 100x100cm Size Different Models and Colors Mudin

Cactus

Owl

Heart

Ship

Stars