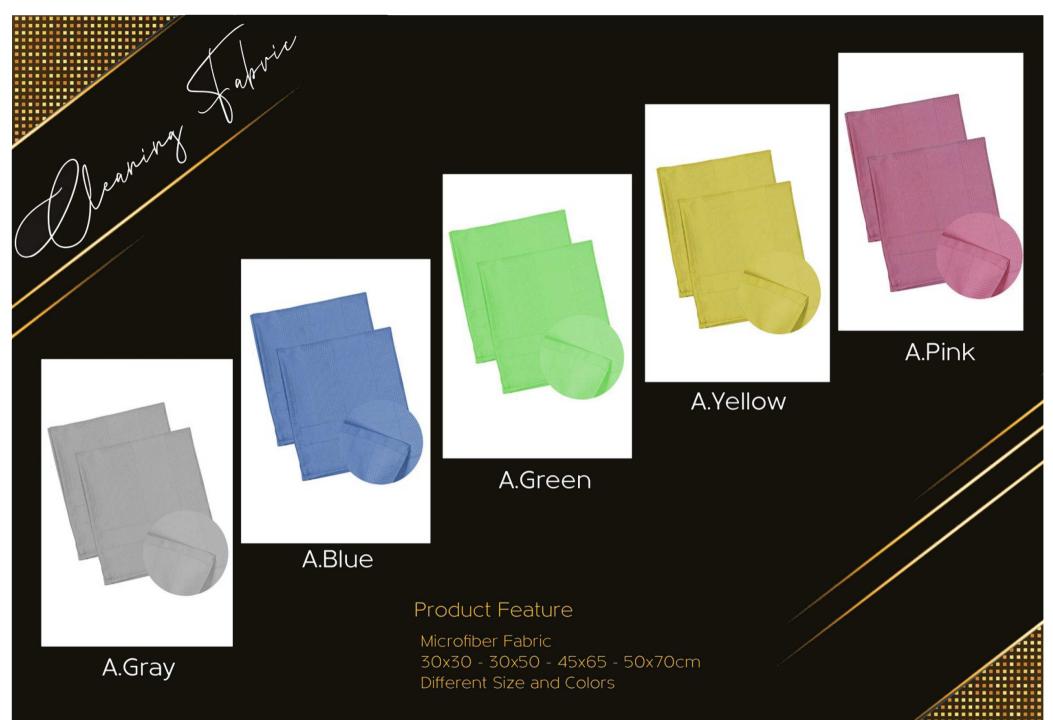

### Product Feature

Microfiber Fabric 30x30 - 30x50 - 45x65 - 50x70cm Different Size and Colors

Dinosaur

Bear Beige

Bear Cream

Dog