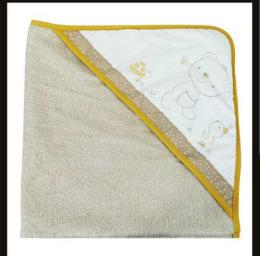

### Product Feature

Microfiber Fabric 30x30 - 30x50 - 45x65 - 50x70cm Different Size and Colors

Dinosaur

Bear Beige

Bear Cream

Dog