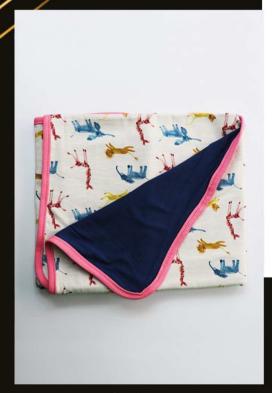

### Product Feature

100% Bamboo Muslin Fabric Reactive Printed Pattern Ultra Soft Touch 125x125cm Size Different Mo,dels and Colors

Giraffe

J. 11P

Moon