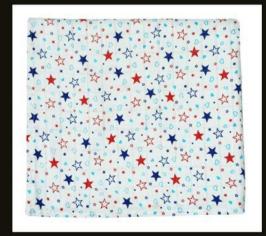

### Product Feature

100% Cotton Towel Fabric Embriodered Pattern Ultra Soft Touch 100x100cm Size Different Models and Colors Mudin

Cactus

Owl

Heart

Ship

Stars