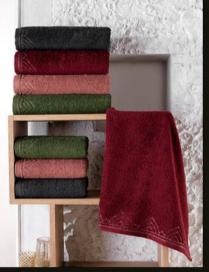

### Product Feature

Turquois

Green

Fucshia

Product Feature

100% Cotton 500GSM Weight Man and Woman S-L-XL-XXL Size