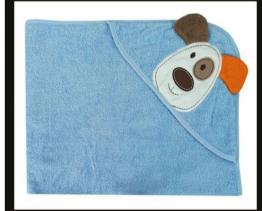

### Product Feature

100% Cotton Towel Fabric Embriodered Pattern Ultra Soft Touch 100x100cm Size Different Models and Colors Mudin

Cactus

Owl

Heart

Ship

Stars