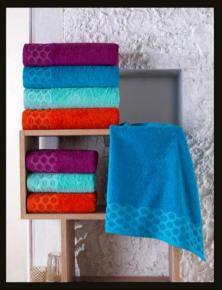

### Product Feature

Turquois

Green

Fucshia

Product Feature

100% Cotton 500GSM Weight Man and Woman S-L-XL-XXL Size