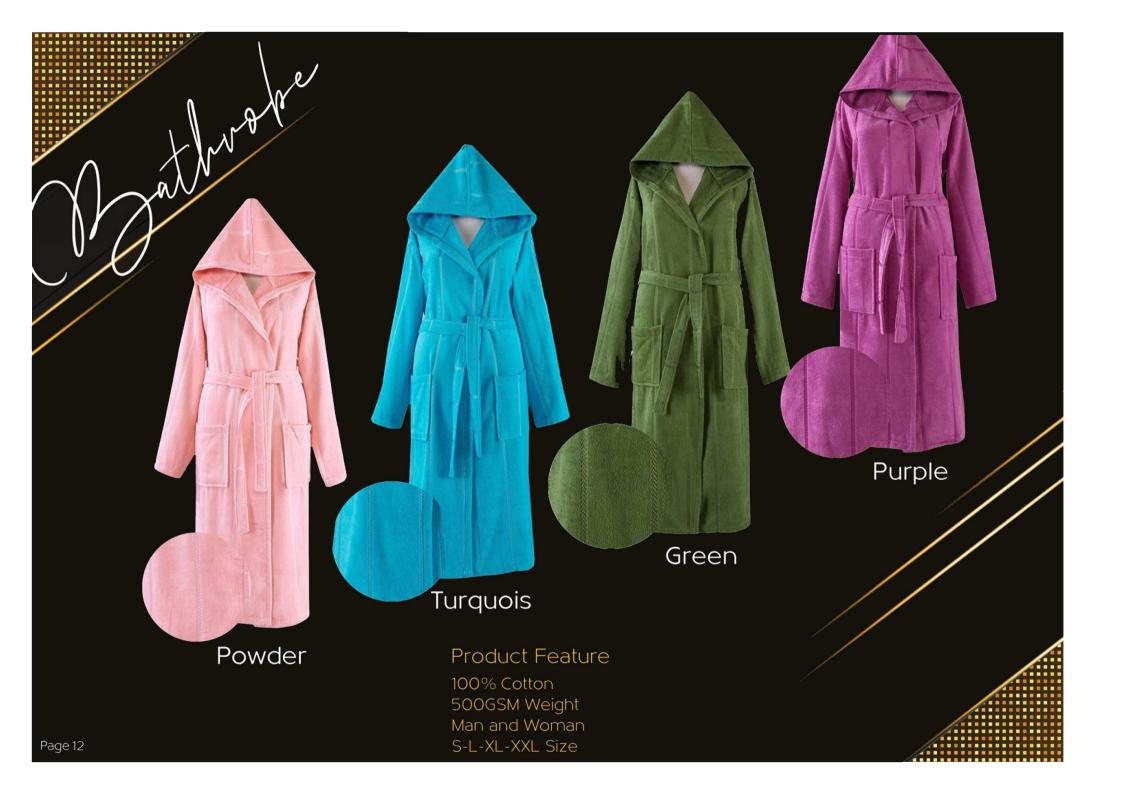

### Product Feature

Turquois

Green

Fucshia

Product Feature

100% Cotton 500GSM Weight Man and Woman S-L-XL-XXL Size