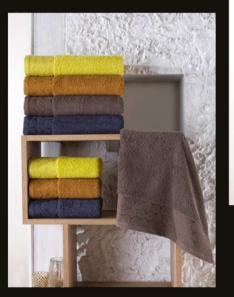

### Product Feature

James Marie Constitution of the Constitution o

Hesperia

Mira

Rosaly

Sona

### Product Feature

Turquois

Green

Fucshia

Product Feature

100% Cotton 500GSM Weight Man and Woman S-L-XL-XXL Size