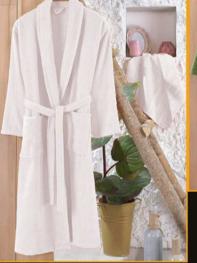

### Product Feature

Turquois

Green

Fucshia

Product Feature

100% Cotton 500GSM Weight Man and Woman S-L-XL-XXL Size