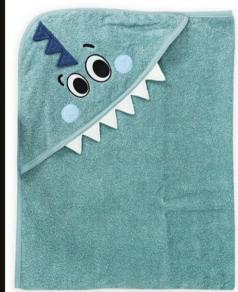

### Product Feature

Microfiber Fabric 30x30 - 30x50 - 45x65 - 50x70cm Different Size and Colors

Dinosaur

Bear Beige

Bear Cream

Dog