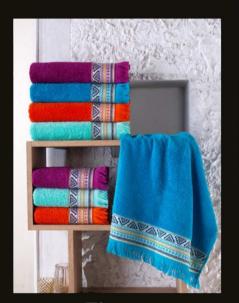

### Product Feature

Turquois

Green

Fucshia

Product Feature

100% Cotton 500GSM Weight Man and Woman S-L-XL-XXL Size