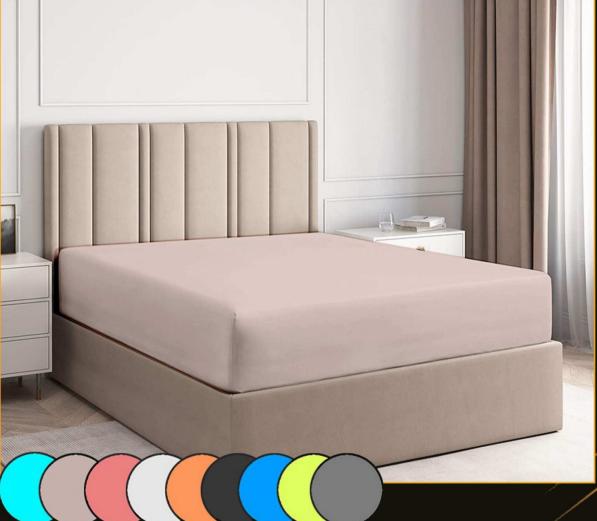

### Product Feature

100% Cotton Combed Single Size Queen Size Double Size King Size Fitted Sheet Different Colors

Je Memal

100% Cotton 100x180cm Size Different Colors

Flat

Prizma