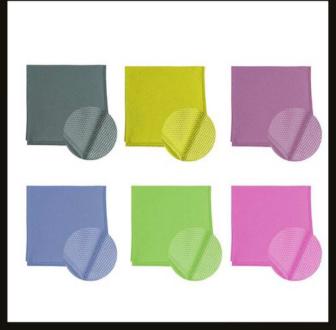

### Product Feature

Microfiber Fabric 30x30 - 30x50 - 45x65 - 50x70cm Different Size and Colors

Dinosaur

Bear Beige

Bear Cream

Dog