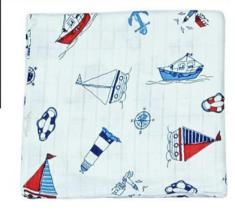

### Product Feature

100% Bamboo Muslin Fabric Reactive Printed Pattern Ultra Soft Touch 125x125cm Size Different Mo,dels and Colors

Giraffe

J. 11P

Moon