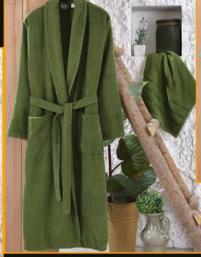

### Product Feature

Turquois

Green

Fucshia

Product Feature

100% Cotton 500GSM Weight Man and Woman S-L-XL-XXL Size