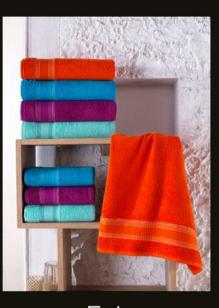

500GSM Weight





Dream





Arte



Araf

Elena

Product Feature



Icon





Helen



Fate

Hera

Product Feature



Touch



Merrow



Lina

Product Feature

James S.



Danty



Clamp



Agra



Spotted

### Product Feature

Jane John Marie Land



Firuze



Forli



Fold



Galata

### Product Feature

James Marie Constitution of the Constitution o



Hesperia



Mira



Rosaly



Sona

### Product Feature











Turquois

Green

Fucshia

Product Feature

100% Cotton 500GSM Weight Man and Woman S-L-XL-XXL Size







# Jeel J

### Product Feature

100% Cotton Combed Single Size Queen Size Double Size King Size Fitted Sheet Different Colors



Je Memal



100% Cotton 100x180cm Size Different Colors























Flat



Prizma

### Product Feature

Microfiber Fabric 30x30 - 30x50 - 45x65 - 50x70cm Different Size and Colors







Dinosaur



Bear Beige



B