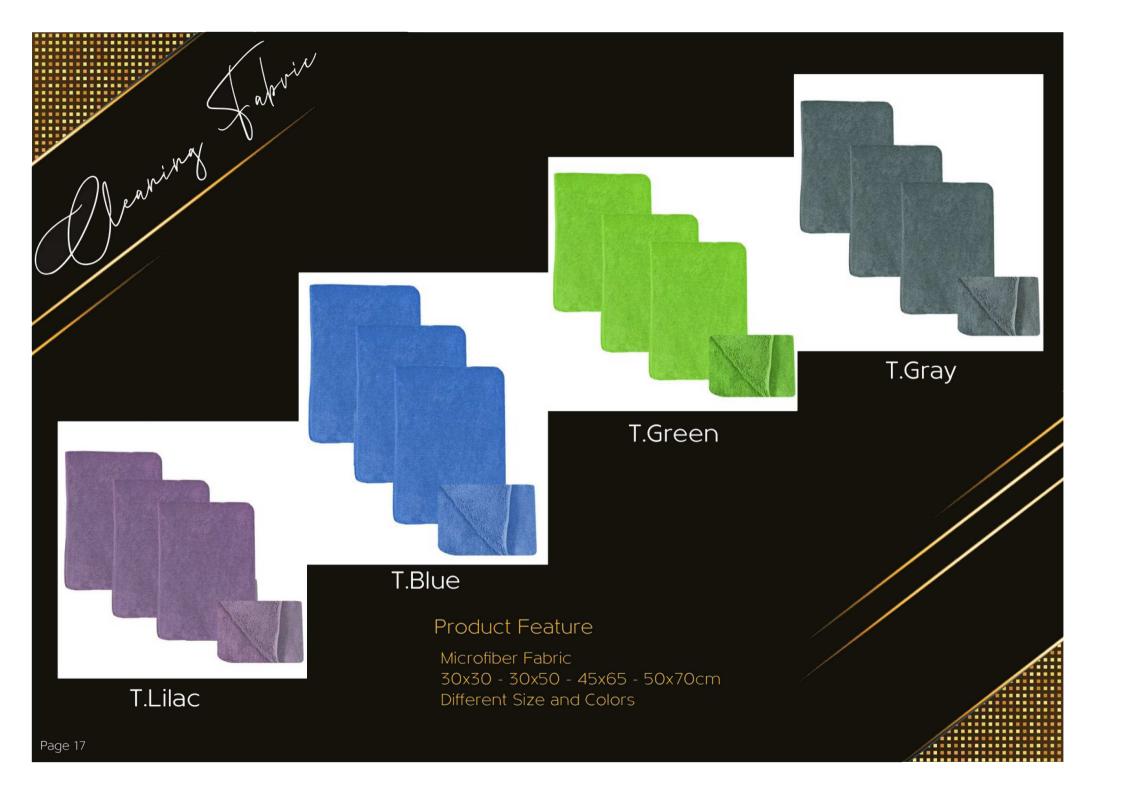

### Product Feature

Microfiber Fabric 30x30 - 30x50 - 45x65 - 50x70cm Different Size and Colors

Dinosaur

Bear Beige

Bear Cream

Dog