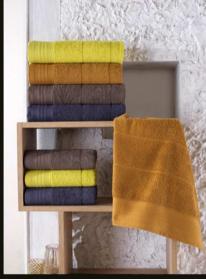

500GSM Weight





Dream





Arte



Araf

Elena

Product Feature



Icon





Helen



Fate

Hera

Product Feature



Touch



Merrow



Lina

Product Feature

James S.



Danty



Clamp



Agra



Spotted

### Product Feature

Jane John Marie Land



Firuze



Forli



Fold



Galata

### Product Feature

James Marie Constitution of the Constitution o



Hesperia



Mira



Rosaly



Sona

### Product Feature











Turquois

Green

Fucshia

Product Feature

100% Cotton 500GSM Weight Man and Woman S-L-XL-XXL Size







# Jeel J

### Product Feature

100% Cotton Combed Single Size Queen Size Double Size King Size Fitted Sheet Different Colors



Je Memal



100% Cotton 100x180cm Size Different Colors























Flat



Prizma

### Product Feature

Microfiber Fabric 30x30 - 30x50 - 45x65 - 50x70cm Different Size and Colors







Dinosaur



Bear B