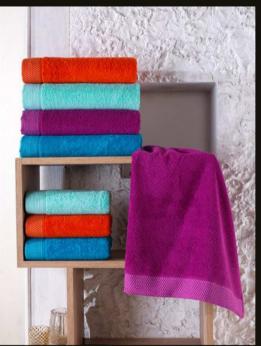

### Product Feature

Turquois

Green

Fucshia

Product Feature

100% Cotton 500GSM Weight Man and Woman S-L-XL-XXL Size