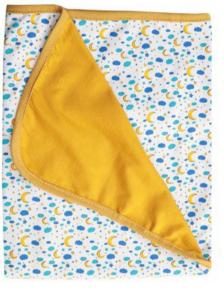

### Product Feature

100% Bamboo Muslin Fabric Reactive Printed Pattern Ultra Soft Touch 125x125cm Size Different Mo,dels and Colors

Giraffe

J. 11P

Moon