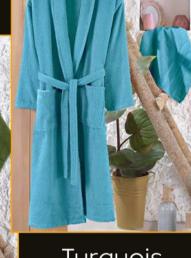

### Product Feature

Turquois

Green

Fucshia

Product Feature

100% Cotton 500GSM Weight Man and Woman S-L-XL-XXL Size