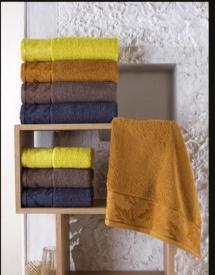

### Product Feature

Turquois

Green

Fucshia

Product Feature

100% Cotton 500GSM Weight Man and Woman S-L-XL-XXL Size